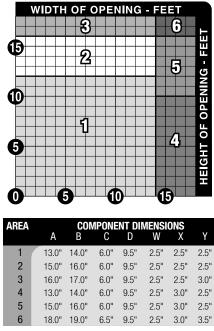

## Available Sizes

Available in sizes up to 18'-4" wide x 18'-4" high.

FCM22 Gearhead - Vertical Motor

FK22

FCM22 Gearhead - Horizontal Motor

**Between Jamb Guides** 

Slat #5