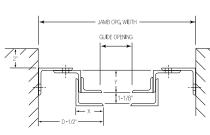

## Guide Details

Face of Wall Guides

## **Dimension for Typical Details**

 $\mathsf{E}=~2\%"$  standard; 3%" with astragal; 5%" with Featheredge