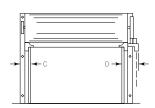

pes.
- Steel Plate Brackets are more durable than stamped steel bracket plates.
- Heavy Duty Cast Gears are more durable than roller chains and sprockets.
- Springs Designed for 50,000 Life Cycles exceed the industry standard of 20,000 Cycles.
- Cast Iron Stops are more durable than stamped steel stops.
- 2 Year Warranty exceeds industry standard of 1 year warranty.

#### Options

- Cookson ColorCote powder coat finish available in 180 Standard Colors
- A range of Motor Operators and Controls
- Cookson's Exclusive Featheredge or Phantom Featheredge

#### Benefits

- Heavy Duty Construction assures years of trouble-free performance
- Manufactured for Ease of Operation
- Standard Features exceed industry standards
- Best Value for the price

## **Typical Details**

#### SERIES 22 ELEVATION



FCM22 Belt Drive Motor



## Guide Details



Face of Wall Guides

## **Dimension for Typical Details**



 $\mathsf{E}=~2\%"$  standard; 3%" with astragal; 5%" with Featheredge

## Available Sizes

Available in sizes up to 18'-4" wide x 18'-4" high.



FCM22 Gearhead - Vertical Motor





FK22

FCM22 Gearhead - Horizontal Motor









**Between Jamb Guides** 

Slat #5