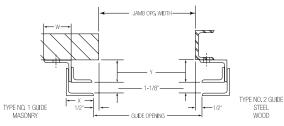

han stamped steel bracket plates.
- Heavy Duty Cast Gears are more durable than roller chains and sprockets.
- Springs Designed for 50,000 Life Cycles exceed the industry standard of 20,000 Cycles.
- Cast Iron Stops are more durable than stamped steel stops.
- 2 Year Warranty exceeds industry standard of 1 year warranty.

#### Options

- Cookson ColorCote powder coat finish available in 180 Standard Colors
- A range of Motor Operators and Controls
- Cookson's Exclusive Featheredge or Phantom Featheredge

#### Benefits

- Heavy Duty Construction assures years of trouble-free performance
- Manufactured for Ease of Operation
- Standard Features exceed industry standards
- Best Value for the price

## **Typical Details**

#### SERIES 22 ELEVATION



FCM22 Belt Drive Motor



## Guide Details



Face of Wall Guides

## **Dimension for Typical Details**



 $\mathsf{E}=~2\%"$  standard; 3%" with astragal; 5%" with Featheredge

## Available Sizes

Available in sizes up to 18'-4" wide x 18'-4" high.



FCM22 Gearhead - Vertical Motor





FK22

FCM22 Gearhead - Horizontal Motor









**Between Jamb Guides** 

Slat #5