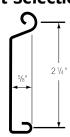

## Available Sizes

Available in sizes up to 18'-4" wide x 18'-4" high.

FCM22 Gearhead - Vertical Motor

FK22

FCM22 Gearhead - Horizontal Motor

**Between Jamb Guides** 

Slat #5