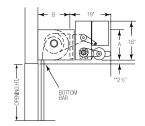

## Guide Details

Face of Wall Guides

## **Dimension for Typical Details**

 $\mathsf{E}=~2\%"$  standard; 3%" with astragal; 5%" with Featheredge